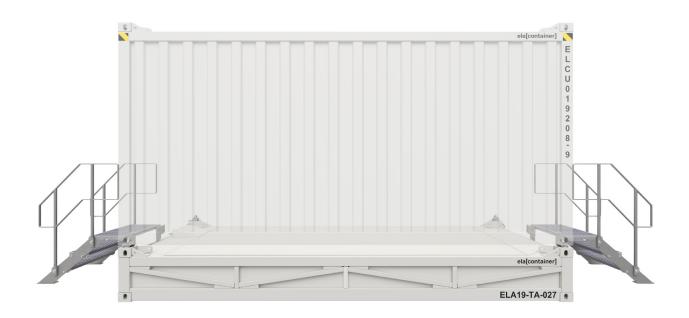

# **Brief Description**

The 20ft ELA Offshore Wastewater Tank is specially designed for offshore use and is applicable on all kinds of offshore units such as platforms, rigs, jack-up barges, accommodation barges, pontoons and all types of supply vessels.

## **Features and Advantages:**

- + easily combined with all other 20ft ELA Offshore Accommodation Containers
- + stackable up to 4 high
- + available at short notice
- + available for rent and sale

# The Wastewater Tank is eqipped with...

- + 2 x DN 100 mm wastewater connection for filling and pumping out
- + 5 m³ wastewater capacity: sufficient for about 25-30 days at a quantity of wastewater of 150 liters per day
- + optional: small stairs with handrail

#### **Dimensions**

+ L 6058 mm x W 2438 mm x H 700 mm L 20 ft x W 8 ft x H 2ft 3 in