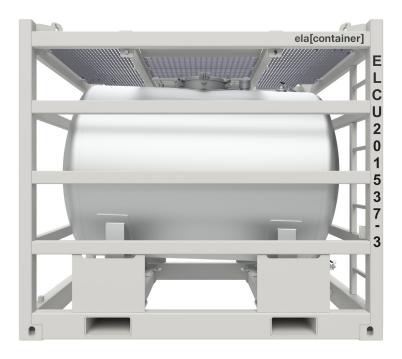

# **ELA Offshore Horizontal Chemical Tank** (4800L)

Type: ACCESSORIES

## **Brief Description**

The ELA Offshore Horizontal Chemical Tank (4800L) is specially designed for offshore use and is applicable on all kinds of offshore units such as platforms, rigs, jack-up barges, accommodation barges, pontoons and all types of supply vessels.

# **Features and Advantages**

- + easy handling with forklift or crane
- + stackable for optimum storage
- + level gauge
- + vent
- + sample take-off point
- + outlet volve options
- + available at short notice
- + available for rent and sale

#### **Dimensions**

+ L 2750 mm x W 1850 mm x H 2450 mm L 9 ft x W 6 ft x H 8 ft

#### Weight

- + MGW: 10.5 t / 23,149 lbs.
- + Tare weight: 2.5 t / 5,512 lbs.
- + Maximum Payload: 8.0 t / 17,637 lbs.

#### Capacity

+ 4800L