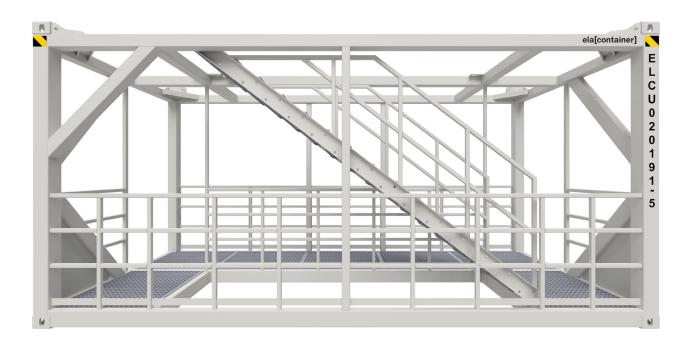

## **Brief Description**

The 20ft ELA Offshore Stairway Container is specially designed for offshore use and is applicable on all kinds of offshore units such as platforms, rigs, jack-up barges, accommodation barges, pontoons and all types of supply vessels.

# The Stairway Container is eqipped with...

- + stair with 1 m wide steps
- + gratings, galvanized and anti-slip
- + several railings

### Dimensions

- + L 6058 mm x W 2438 mm x H 2896 mm
- L 20 ft x W 8 ft x H 9 ft 6 in
- + Inside height: 2450 mm / 8 ft