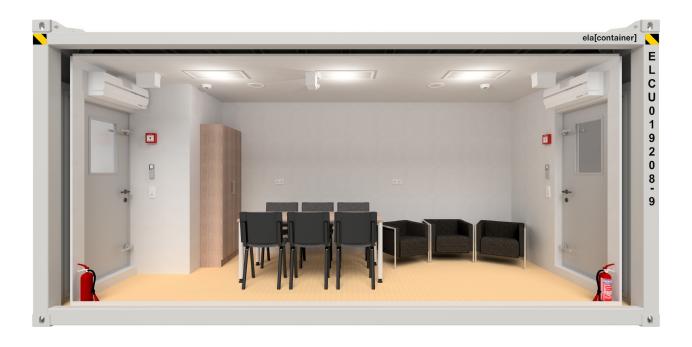

## Every Container is basically equipped with...

- + two A60 outer doors with integrated A60 windows
- + A60 insulation in walls and ceiling
- + noise reduction of 45 dB
- + a prewiring for connection to existing PA/GA-System
- + power and internet sockets, switches, lights, loudspeakers
- + HVAC-System for heating and cooling (-20° to +40 °C)
- + fire dampers and fire extinguishers

# The Recreation Container is additionally equipped with

Furnishings for up to 9 people:

- + table
- + chairs
- + lazy chairs
- + wardrobe
- + coat hooks
- + optional: TV
- + electrical connection value approx. 5 kW