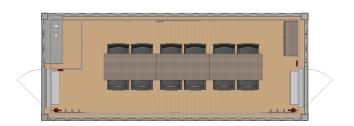

### The Dining / Meeting Container is additionally equipped with

Furnishings for up to 12 people:

- + desks
- + chairs
- + wardrobes
- + coat hooks
- + electrical connection value approx. 5 kW

#### **Dimensions**

- + L 6058 mm x W 2438 mm x H 2896 mm L 20 ft x W 8 ft x H 9 ft 6 in
- + Inside height: 2450 mm / 8 ft