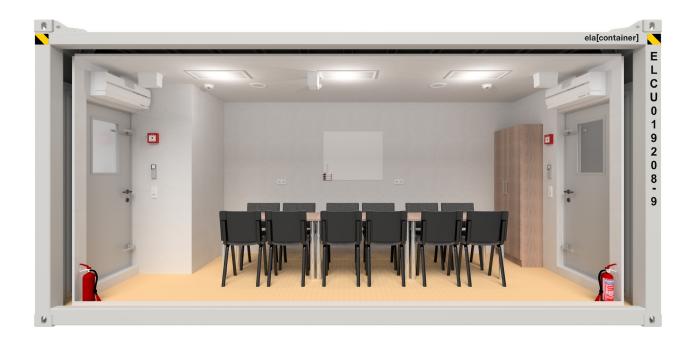

## 20ft ELA Offshore Meeting / Dining Container

Type: ALLROUNDER

#### **Brief Description**

The 20ft ELA Offshore ALLROUNDER is specially designed for offshore use and is **applicable for non-hazardous areas** on all kinds of offshore units such as platforms, rigs, jack-up barges, accommodation barges, pontoons and all types of supply vessels.

#### Every Container is basically equipped with...

- + two A60 outer doors with integrated A60 windows
- + A60 insulation in walls and ceiling
- + noise reduction of 45 dB
- + a prewiring for connection to existing PA/GA-System
- + power and internet sockets, switches, lights, loudspeakers
- + HVAC-System for heating and cooling (-20° to +40 °C)
- + fire dampers and fire extinguishers

### The Dining / Meeting Container is additionally equipped with

Furnishings for up to 12 people:

- + desks
- + chairs
- + wardrobes
- + coat hooks
- + electrical connection value approx. 5 kW