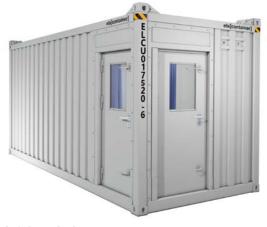

### **Type: ALLROUNDER**

for good comfort

#### **Brief description**

Locker with sanitary

The 20 ft ELA Offshore ALLROUNDER Container is designed for all non-hazardous areas onboard any offshore vessel or structure. Highly suitable for stand-alone use, this module combines a minimal footprint with a wide variety of floorplans, resulting in maximum versatility. By using the ELA Offshore Accessories, these modules can easily be combined to create larger installations too. Low weight, ISO dimensions and "plug & play" design allow quick installation and immediate use.

#### **Features**

- + Certified according to DNV 2.7-1 / EN 12079-1, DNV 2.7-2, based on SOLAS, IMO FSS Code and MLC, ISO-Norm-R-668, High Cube, CSC
- Dimensions:
  L 6058 mm x W 2438 mm x H 2896 mm
  L 20 ft. x W 8 ft. x H 9 ft. 6 in
- + Tare weight: 7.7 t / 16,976 lbs.

Office / Toilet Combination