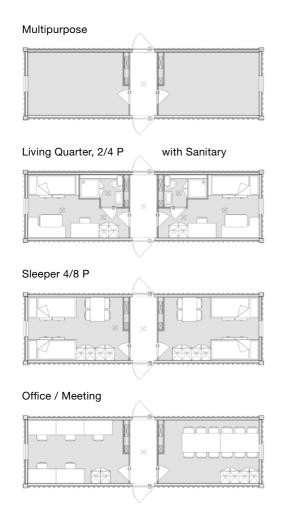

### **Type: ALLROUNDER**

for good comfort

#### **Brief description**

Locker with sanitary

The 20 ft ELA Offshore ALLROUNDER Container is designed for all non-hazardous areas onboard any offshore vessel or structure. Highly suitable for stand-alone use, this module combines a minimal footprint with a wide variety of floorplans, resulting in maximum versatility. By using the ELA Offshore Accessories, these modules can easily be combined to create larger installations too. Low weight, ISO dimensions and "plug & play" design allow quick installation and immediate use.

#### **Features**

- + Certified according to DNV 2.7-1 / EN 12079-1, DNV 2.7-2, based on SOLAS, IMO FSS Code and MLC, ISO-Norm-R-668, High Cube, CSC
- Dimensions:
  L 6058 mm x W 2438 mm x H 2896 mm
  L 20 ft. x W 8 ft. x H 9 ft. 6 in
- + Tare weight: 7.7 t / 16,976 lbs.

### Type: PREMIUM

for high comfort

#### **Brief description**

Locker with sanitary

The 20 ft ELA Offshore PREMIUM Container is designed for all non-hazardous areas onboard any offshore vessel or structure. Although suitable for stand-alone use, the PREMIUM module is particularly useful in larger installations. The internal corridor allows movement between modules without leaving the complex. As the modules can be stacked without gangways, multi-level installations can be mobilized on any standard 20'/40' ISO twist lock arrangements quickly and without modifications.

#### **Brief description**

The 33 ft ELA Offshore PREMIUM PLUS Container is designed for use in non-hazardous areas onboard platforms, rigs and any type of vessel. The internal corridor that allows movement between modules without physically leaving the installation, combined with the spacious cabins on either side, make the module extremely suitable for creating large offshore accommodation modules offering premium comfort levels. Low weight and "plug & play" design allow quick installation and immediate use.

#### **Features**

- + Certified according to DNV 2.7-3, High Cube
- Dimensions:
  L 10000 mm x W 3000 mm x H 2896 mm
  L 33 ft. x W 9 ft. 85 in x H 9 ft. 6 in
- + Tare weight: 9 t / 19,841 lbs.