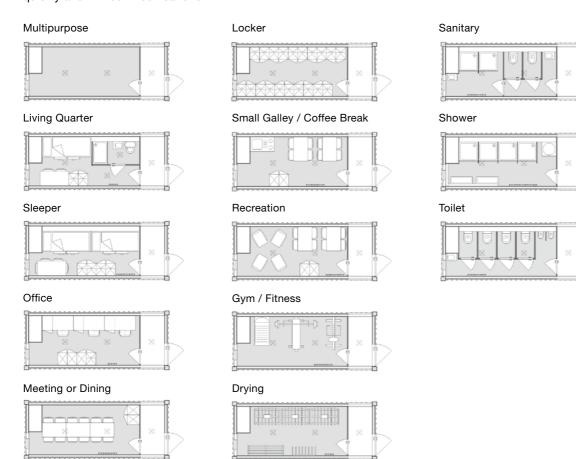

### **Type: ALLROUNDER**

for good comfort

#### **Brief description**

Locker with sanitary

The 20 ft ELA Offshore ALLROUNDER Container is designed for all non-hazardous areas onboard any offshore vessel or structure. Highly suitable for stand-alone use, this module combines a minimal footprint with a wide variety of floorplans, resulting in maximum versatility. By using the ELA Offshore Accessories, these modules can easily be combined to create larger installations too. Low weight, ISO dimensions and "plug & play" design allow quick installation and immediate use.

Office / Toilet Combination

### Type: PREMIUM

for high comfort

#### **Brief description**

Locker with sanitary

The 20 ft ELA Offshore PREMIUM Container is designed for all non-hazardous areas onboard any offshore vessel or structure. Although suitable for stand-alone use, the PREMIUM module is particularly useful in larger installations. The internal corridor allows movement between modules without leaving the complex. As the modules can be stacked without gangways, multi-level installations can be mobilized on any standard 20'/40' ISO twist lock arrangements quickly and without modifications.