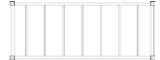

#### **Brief description**

The 33 ft ELA Offshore PREMIUM PLUS Container is designed for use in non-hazardous areas onboard platforms, rigs and any type of vessel. The internal corridor that allows movement between modules without physically leaving the installation, combined with the spacious cabins on either side, make the module extremely suitable for creating large offshore accommodation modules offering premium comfort levels. Low weight and "plug & play" design allow quick installation and immediate use.

#### **Features**

- + Certified according to DNV 2.7-3, High Cube
- Dimensions:
  L 10000 mm x W 3000 mm x H 2896 mm
  L 33 ft. x W 9 ft. 85 in x H 9 ft. 6 in
- + Tare weight: 9 t / 19,841 lbs.