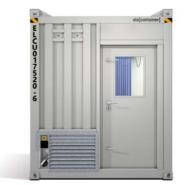

### **Type: ALLROUNDER**

for good comfort

#### **Brief description**

Locker with sanitary

The 20 ft ELA Offshore ALLROUNDER Container is designed for all non-hazardous areas onboard any offshore vessel or structure. Highly suitable for stand-alone use, this module combines a minimal footprint with a wide variety of floorplans, resulting in maximum versatility. By using the ELA Offshore Accessories, these modules can easily be combined to create larger installations too. Low weight, ISO dimensions and "plug & play" design allow quick installation and immediate use.

#### **Features**

- + Certified according to DNV 2.7-1 / EN 12079-1, DNV 2.7-2, based on SOLAS, IMO FSS Code and MLC, ISO-Norm-R-668, High Cube, CSC
- Dimensions:
  L 6058 mm x W 2438 mm x H 2896 mm
  L 20 ft. x W 8 ft. x H 9 ft. 6 in
- + Tare weight: 7.7 t / 16,976 lbs.