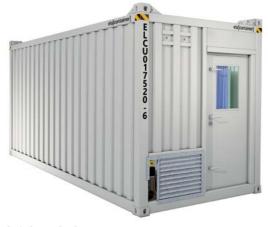

### **Type: ALLROUNDER**

for good comfort

#### **Brief description**

Locker with sanitary

The 20 ft ELA Offshore ALLROUNDER Container is designed for all non-hazardous areas onboard any offshore vessel or structure. Highly suitable for stand-alone use, this module combines a minimal footprint with a wide variety of floorplans, resulting in maximum versatility. By using the ELA Offshore Accessories, these modules can easily be combined to create larger installations too. Low weight, ISO dimensions and "plug & play" design allow quick installation and immediate use.

#### **Features**

- + Certified according to DNV 2.7-1 / EN 12079-1, DNV 2.7-2, based on SOLAS, IMO FSS Code and MLC, ISO-Norm-R-668, High Cube, CSC
- Dimensions:
  L 6058 mm x W 2438 mm x H 2896 mm
  L 20 ft. x W 8 ft. x H 9 ft. 6 in
- + Tare weight: 7.7 t / 16,976 lbs.