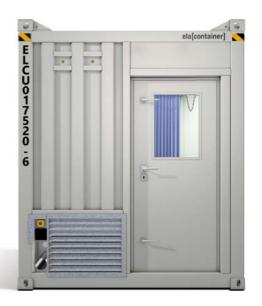

#### **Brief description**

Locker with sanitary

The 20 ft ELA Offshore ALLROUNDER Container is designed for all non-hazardous areas onboard any offshore vessel or structure. Highly suitable for stand-alone use, this module combines a minimal footprint with a wide variety of floorplans, resulting in maximum versatility. By using the ELA Offshore Accessories, these modules can easily be combined to create larger installations too. Low weight, ISO dimensions and "plug & play" design allow quick installation and immediate use.

#### **Features**

- + Certified according to DNV 2.7-1 / EN 12079-1, DNV 2.7-2, based on SOLAS, IMO FSS Code and MLC, ISO-Norm-R-668, High Cube, CSC
- Dimensions:
  L 6058 mm x W 2438 mm x H 2896 mm
  L 20 ft. x W 8 ft. x H 9 ft. 6 in
- + Tare weight: 7.7 t / 16,976 lbs.

Office / Toilet Combination