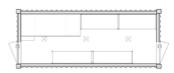

#### **Brief description**

Locker with sanitary

The 20 ft ELA Offshore ALLROUNDER Container is designed for all non-hazardous areas onboard any offshore vessel or structure. Highly suitable for stand-alone use, this module combines a minimal footprint with a wide variety of floorplans, resulting in maximum versatility. By using the ELA Offshore Accessories, these modules can easily be combined to create larger installations too. Low weight, ISO dimensions and "plug & play" design allow quick installation and immediate use.

#### **Features**

- + Certified according to DNV 2.7-1 / EN 12079-1, DNV 2.7-2, based on SOLAS, IMO FSS Code and MLC, ISO-Norm-R-668, High Cube, CSC
- Dimensions:
  L 6058 mm x W 2438 mm x H 2896 mm
  L 20 ft. x W 8 ft. x H 9 ft. 6 in
- + Tare weight: 7.7 t / 16,976 lbs.

Office / Toilet Combination