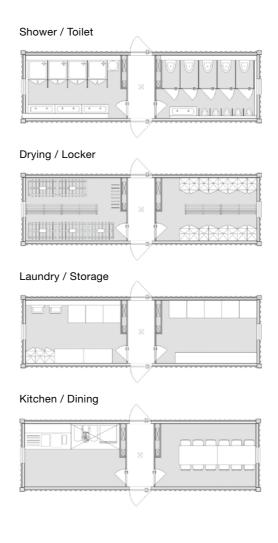

#### **Brief description**

The ELA Offshore Accessories are suitable on all kinds of offshore units such as platforms, rigs and all types of vessels. They can be used in combination with all other ELA Offshore Accommodation Containers and to allow the creation of complex accommodation structures over multiple levels.

#### **ELA Offshore CCUs and Workshops**

- + standardized or custom-made
- + any dimension required
- + available with optional insulation
- + available with electrical installation
- + for rent and sale
- available at short notice

#### **ELA Offshore Accessories**

- + for stand-alone or linkable use
- + ideal combination
- + "Plug & Play" design
- + easy handling
- + for rent and sale
- + available at short notice