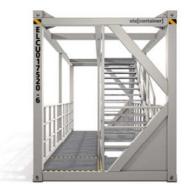

#### Stairway

#### Gangway

Waste water tank

Balancing frame for stairways

Small stairs

Stairs with landing

10 ft / 20 ft Cargo Container

10 ft / 20 ft Open Top Container

10 ft / 20 ft Reefer Container

#### **ELA Offshore Accessories**

- + for stand-alone or linkable use
- + ideal combination
- + "Plug & Play" design
- + easy handling
- + for rent and sale
- + available at short notice