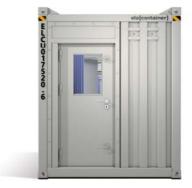

### Type: PREMIUM

for high comfort

#### **Brief description**

Locker with sanitary

The 20 ft ELA Offshore PREMIUM Container is designed for all non-hazardous areas onboard any offshore vessel or structure. Although suitable for stand-alone use, the PREMIUM module is particularly useful in larger installations. The internal corridor allows movement between modules without leaving the complex. As the modules can be stacked without gangways, multi-level installations can be mobilized on any standard 20'/40' ISO twist lock arrangements quickly and without modifications.

#### **Features**

- + Certified according to DNV 2.7-1 / EN 12079-1, DNV 2.7-2, based on SOLAS, IMO FSS Code and MLC, ISO-Norm-R-668, High Cube, CSC
- Dimensions: L 6058 mm x W 2438 mm x H 2896 mm L 20 ft. x W 8 ft. x H 9 ft. 6 in
- + Tare weight: 7.7 t / 16,976 lbs.