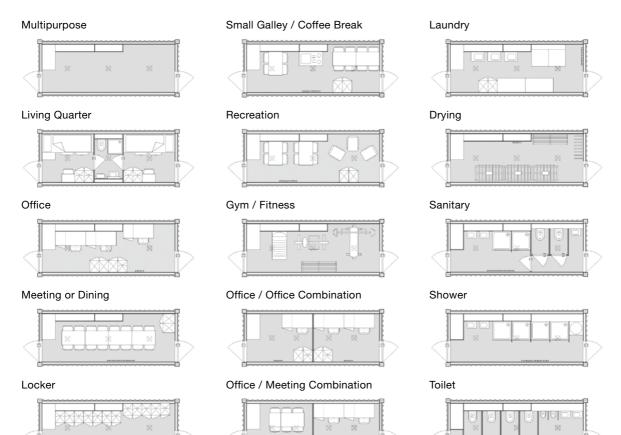

Our system allows you to add a wide variety of rooms onto existing vessels, without the need for major technical modifications to the vessels. Ranging from office areas and conference rooms to living quarters and sanitary facilities and anything in between, our modules can be used to add functionalities quickly and cost-effectively. In addition to these off-the-shelf modules, we can also provide more specialist solutions such as ROV control rooms, Electrical Power Units (EPU), Hydraulic Power Units (HPU) and water treatment facilities, to name a few.

### **Type: ALLROUNDER**

for good comfort

### Type: PREMIUM

for high comfort

Laundry

**Type: PREMIUM PLUS** 

for highest comfort

### **Type: Accessories**

for perfect combination