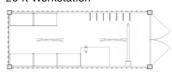

Offshore Cargo Carrying Units are suitable for use on all kinds of offshore units such as platforms, rigs and all types of vessels due to the DNV 2.7-1 / EN 12079-1, ISO-Norm-R-668 and CSC certifications. Compliant to standard ISO measurements and supplied including certified offshore slings, they are ready for use immediately. The ELA Offshore Cargo Carrying Units are available in 10 ft. and 20 ft. dimensions depending on your requirements.

#### Stairway



#### Gangway



Waste water tank



Balancing frame for stairways



Small stairs



Stairs with landing



10 ft / 20 ft Cargo Container



10 ft / 20 ft Open Top Container



10 ft / 20 ft Reefer Container



10 ft / 20 ft Half Height Container



4.9 ft Bottle Rack



#### 20 ft Storage



20 ft Würth Toolbox



20 ft Workstation



20 ft Custom Made





#### **ELA Offshore CCUs and Workshops**

- + standardized or custom-made
- + any dimension required
- + available with optional insulation
- + available with electrical installation
- + for rent and sale
- available at short notice



#### **ELA Offshore Accessories**

- + for stand-alone or linkable use
- + ideal combination
- + "Plug & Play" design
- + easy handling
- + for rent and sale
- + available at short notice



## 20 ft ELA Offshore Accommodation Type: ALLROUNDER

- + for stand-alone use
- + good comfort
- + "Plug & Play" design
- + easy handling
- + for rent and sale
- + available at short notice



## 20 ft ELA Offshore Accommodation Type: PREMIUM

- + for stand-alone or linkable use
- + high comfort with interior corridor
- + "Plug & Play" design
- +