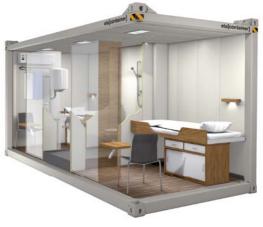

### Type: PREMIUM

for high comfort

#### **Brief description**

Locker with sanitary

The 20 ft ELA Offshore PREMIUM Container is designed for all non-hazardous areas onboard any offshore vessel or structure. Although suitable for stand-alone use, the PREMIUM module is particularly useful in larger installations. The internal corridor allows movement between modules without leaving the complex. As the modules can be stacked without gangways, multi-level installations can be mobilized on any standard 20'/40' ISO twist lock arrangements quickly and without modifications.

#### **Features**

- + Certified according to DNV 2.7-1 / EN 12079-1, DNV 2.7-2, based on SOLAS, IMO FSS Code and MLC, ISO-Norm-R-668, High Cube, CSC
- Dimensions: L 6058 mm x W 2438 mm x H 2896 mm L 20 ft. x W 8 ft. x H 9 ft. 6 in
- + Tare weight: 7.7 t / 16,976 lbs.