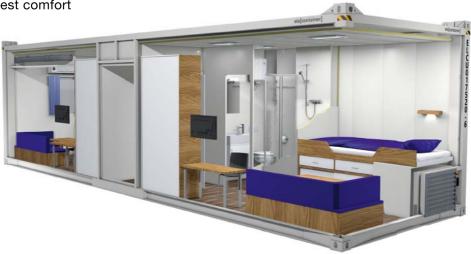

Laundry

**Type: PREMIUM PLUS** 

for highest comfort

#### **Brief description**

The 33 ft ELA Offshore PREMIUM PLUS Container is designed for use in non-hazardous areas onboard platforms, rigs and any type of vessel. The internal corridor that allows movement between modules without physically leaving the installation, combined with the spacious cabins on either side, make the module extremely suitable for creating large offshore accommodation modules offering premium comfort levels. Low weight and "plug & play" design allow quick installation and immediate use.

#### **Features**

- + Certified according to DNV 2.7-3, High Cube
- Dimensions:
  L 10000 mm x W 3000 mm x H 2896 mm
  L 33 ft. x W 9 ft. 85 in x H 9 ft. 6 in
- + Tare weight: 9 t / 19,841 lbs.