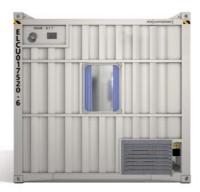

Laundry

**Type: PREMIUM PLUS** 

for highest comfort

#### **Brief description**

The 33 ft ELA Offshore PREMIUM PLUS Container is designed for use in non-hazardous areas onboard platforms, rigs and any type of vessel. The internal corridor that allows movement between modules without physically leaving the installation, combined with the spacious cabins on either side, make the module extremely suitable for creating large offshore accommodation modules offering premium comfort levels. Low weight and "plug & play" design allow quick installation and immediate use.

#### **Features**

- + Certified according to DNV 2.7-3, High Cube
- Dimensions:
  L 10000 mm x W 3000 mm x H 2896 mm
  L 33 ft. x W 9 ft. 85 in x H 9 ft. 6 in
- + Tare weight: 9 t / 19,841 lbs.