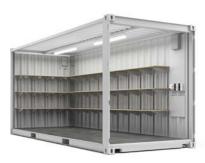

#### **Brief description**

Locker with sanitary

The 20 ft ELA Offshore ALLROUNDER Container is designed for all non-hazardous areas onboard any offshore vessel or structure. Highly suitable for stand-alone use, this module combines a minimal footprint with a wide variety of floorplans, resulting in maximum versatility. By using the ELA Offshore Accessories, these modules can easily be combined to create larger installations too. Low weight, ISO dimensions and "plug & play" design allow quick installation and immediate use.

#### **Features**

- + Certified according to DNV 2.7-1 / EN 12079-1, DNV 2.7-2, based on SOLAS, IMO FSS Code and MLC, ISO-Norm-R-668, High Cube, CSC
- Dimensions:
  L 6058 mm x W 2438 mm x H 2896 mm
  L 20 ft. x W 8 ft. x H 9 ft. 6 in
- + Tare weight: 7.7 t / 16,976 lbs.