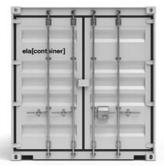

#### **Brief description**

The ELA Offshore Cargo Carrying Units are suitable for use on all kinds of offshore units such as platforms, rigs and all types of vessels due to the DNV 2.7-1 / EN 12079-1, ISO-Norm-R-668 and CSC certifications. Compliant to standard ISO measurements and supplied including certified offshore slings, they are ready for use immediately. The ELA Offshore Cargo Carrying Units are available in 10 ft. and 20 ft. dimensions depending on your requirements.

#### **ELA Offshore CCUs and Workshops**

- + standardized or custom-made
- + any dimension required
- + available with optional insulation
- + available with electrical installation
- + for rent and sale
- available at short notice