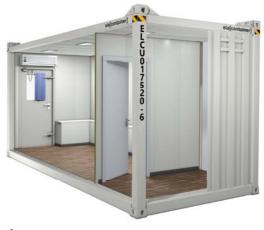

### Type: PREMIUM

for high comfort

#### **Brief description**

Locker with sanitary

The 20 ft ELA Offshore PREMIUM Container is designed for all non-hazardous areas onboard any offshore vessel or structure. Although suitable for stand-alone use, the PREMIUM module is particularly useful in larger installations. The internal corridor allows movement between modules without leaving the complex. As the modules can be stacked without gangways, multi-level installations can be mobilized on any standard 20'/40' ISO twist lock arrangements quickly and without modifications.

#### **Features**

- + Certified according to DNV 2.7-1 / EN 12079-1, DNV 2.7-2, based on SOLAS, IMO FSS Code and MLC, ISO-Norm-R-668, High Cube, CSC
- Dimensions: L 6058 mm x W 2438 mm x H 2896 mm L 20 ft. x W 8 ft. x H 9 ft. 6 in
- + Tare weight: 7.7 t / 16,976 lbs.